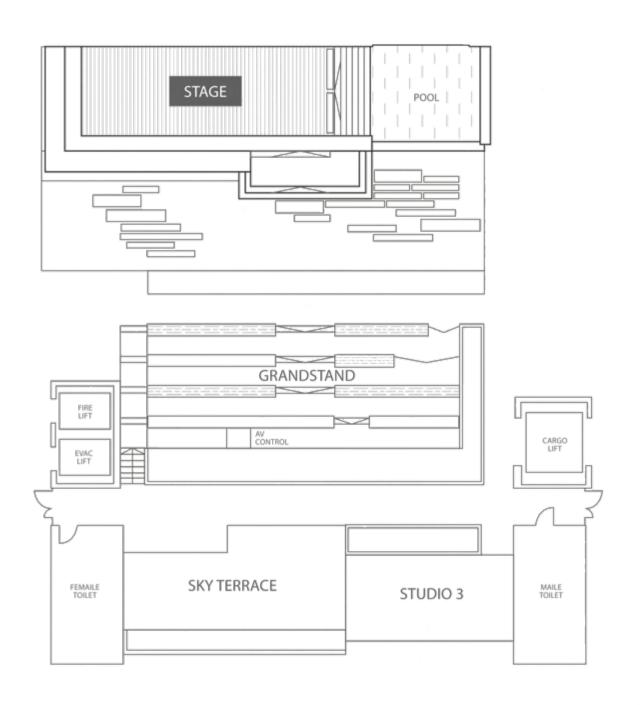

This green refuge can be transformed into a unique event space for your wedding and solemnization.

Floorplan

Seating Capacity: 100 – 150 guests

Stage Dimensions: 12.8m x 4.4m