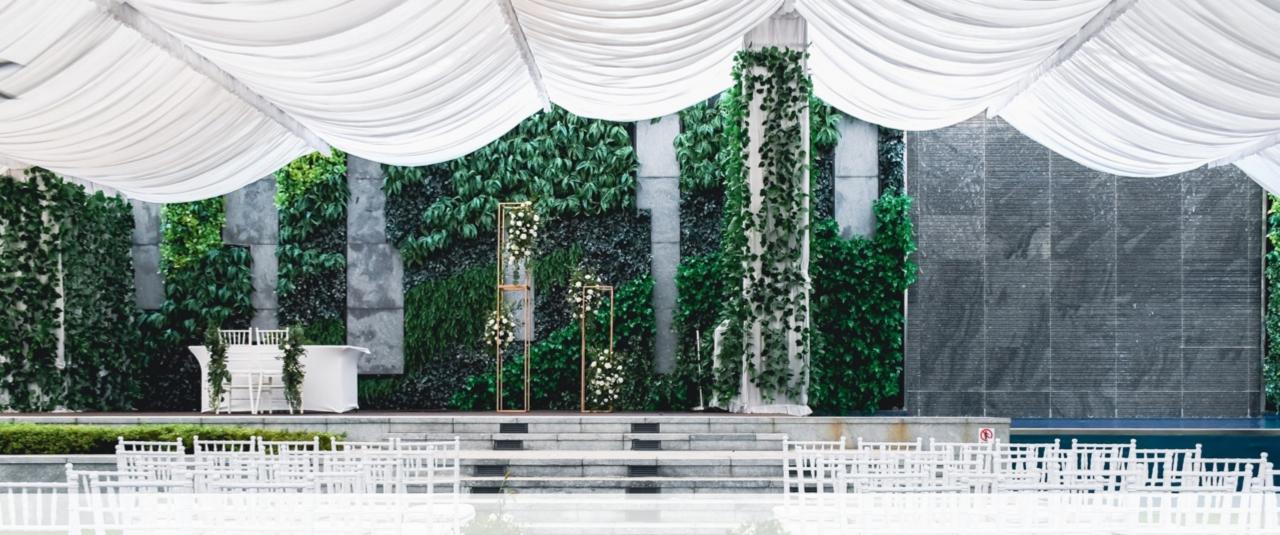

One of its kind, Gateway Theatre's Sky Garden is a unique green space in the middle of the Bukit Merah heartland that is landscaped with manicured lawns, shade trees, a water feature and an outdoor stage.

This green refuge can be transformed into a unique event space for your wedding and solemnization.

Floorplan

Seating Capacity: 100 – 150 guests

Stage Dimensions: 12.8m x 4.4m