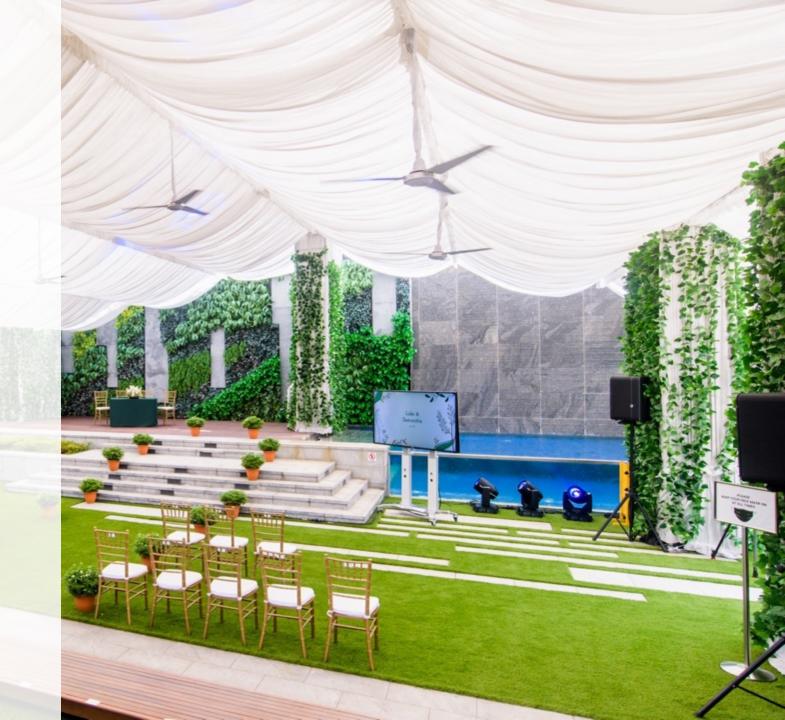

One of its kind, Gateway Theatre's Sky Garden is a unique green space in the middle of the Bukit Merah heartland that is landscaped with manicured lawns, shade trees, a water feature and an outdoor stage.

This green refuge can be transformed into a unique event space for your wedding and solemnization.

Floorplan